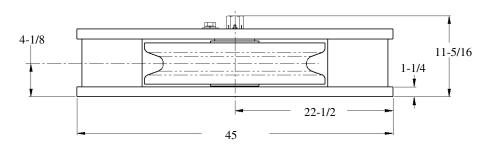

## STANDARD FEATURES



- Designed for Breaking Strength of 2-1/4" (58 mm) EIPS Wire Rope, 494,000 LBS, with 90° Wrap on the Sheave
- Cast Steel Sheave with Hardened Rope Groove for Longer Life
- Grease Lubricated Bronze Bearings in Sheave
- Weld Down Mounting Base
- **Epoxy Primer Coating**

## **OPTIONAL FEATURES**

- Customized Design to Suit Your Application
- **Multiple Sheaves**
- Stainless Steel or Nylon Sheaves
- Sealed Tapered Roller Bearings in Sheave
- **Bolt Down Mounting Base**
- Load Monitoring System
- Three Coat Marine Paint System
- Third Party Certification





WEIGHT: 1500 LBS

## Smith Berger Marine, Inc. - Mooring & Towing Solutions

7915 10<sup>th</sup> Ave. S., Seattle, WA 98108 USA Tel. 206.764.4650 - Toll Free 888.726.1688 - Fax 206.764.4653 E-mail: sales@smithberger.com - Web: www.smithberger.com

<sup>\*</sup> DIMENSIONS SUBJECT TO CHANGE WITHOUT NOTICE\*