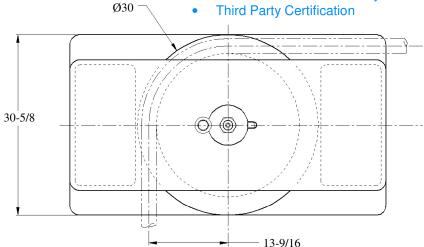

## **OPTIONAL FEATURES**

- Customized Design to Suit Your Application
- **Multiple Sheaves**
- Stainless Steel or Nylon Sheaves
- Sealed Tapered Roller Bearings in Sheave
- **Bolt Down Mounting Base**
- Load Monitoring System
- Three Coat Marine Paint System
- Third Party Certification

<sup>\*</sup> DIMENSIONS SUBJECT TO CHANGE WITHOUT NOTICE\*