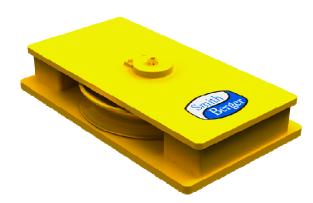

## STANDARD FEATURES

- Designed for Breaking Strength of 2-1/4" (58 mm) EIPS Wire Rope, 494,000 LBS, with 90° Wrap on the Sheave
- Cast Steel Sheave with Hardened Rope Groove for Longer Life
- Grease Lubricated Bronze Bearings in Sheave
- Weld Down Mounting Base
- **Epoxy Primer Coating**

## **OPTIONAL FEATURES**

- Customized Design to Suit Your Application
- **Multiple Sheaves**
- Stainless Steel or Nylon Sheaves
- Sealed Tapered Roller Bearings in Sheave
- **Bolt Down Mounting Base**
- Load Monitoring System
- Three Coat Marine Paint System
- Third Party Certification

WEIGHT: 1500 LBS